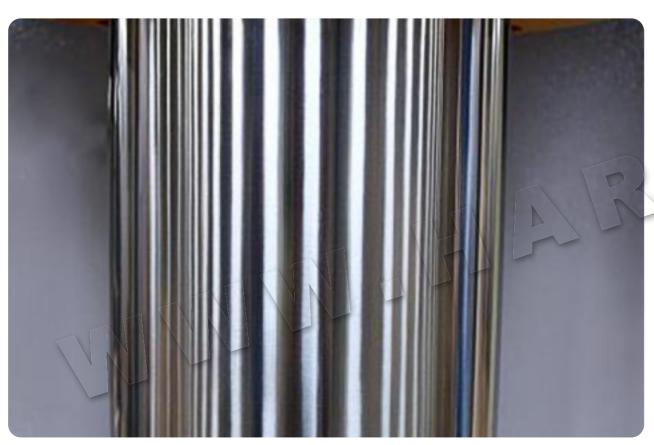

## PRODUCT DETAILS

Polished and chromed with high rigidity treatment.

Cylinaer

Siemens brand from Germany.

Detect main cylinder and ejection cylinder pressure, adjust system hydraulic pressure.

Cartridge valve integral unit equipped for hydraulic control system, reliable, durable and less hydraulic shock, with shorter connection pipeline and fewer releases