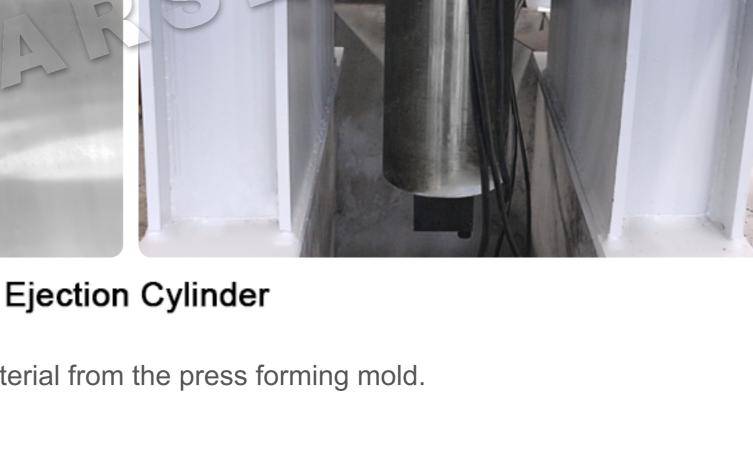

## PRODUCT DETAILS

Polished and chromed with high rigidity treatment.

Cylinaer

Siemens brand from Germany.

Detect main cylinder and ejection cylinder pressure, adjust system hydraulic pressure.

Cartridge valve integral unit equipped for hydraulic control system, reliable, durable and less hydraulic shock, with shorter connection pipeline and fewer releases