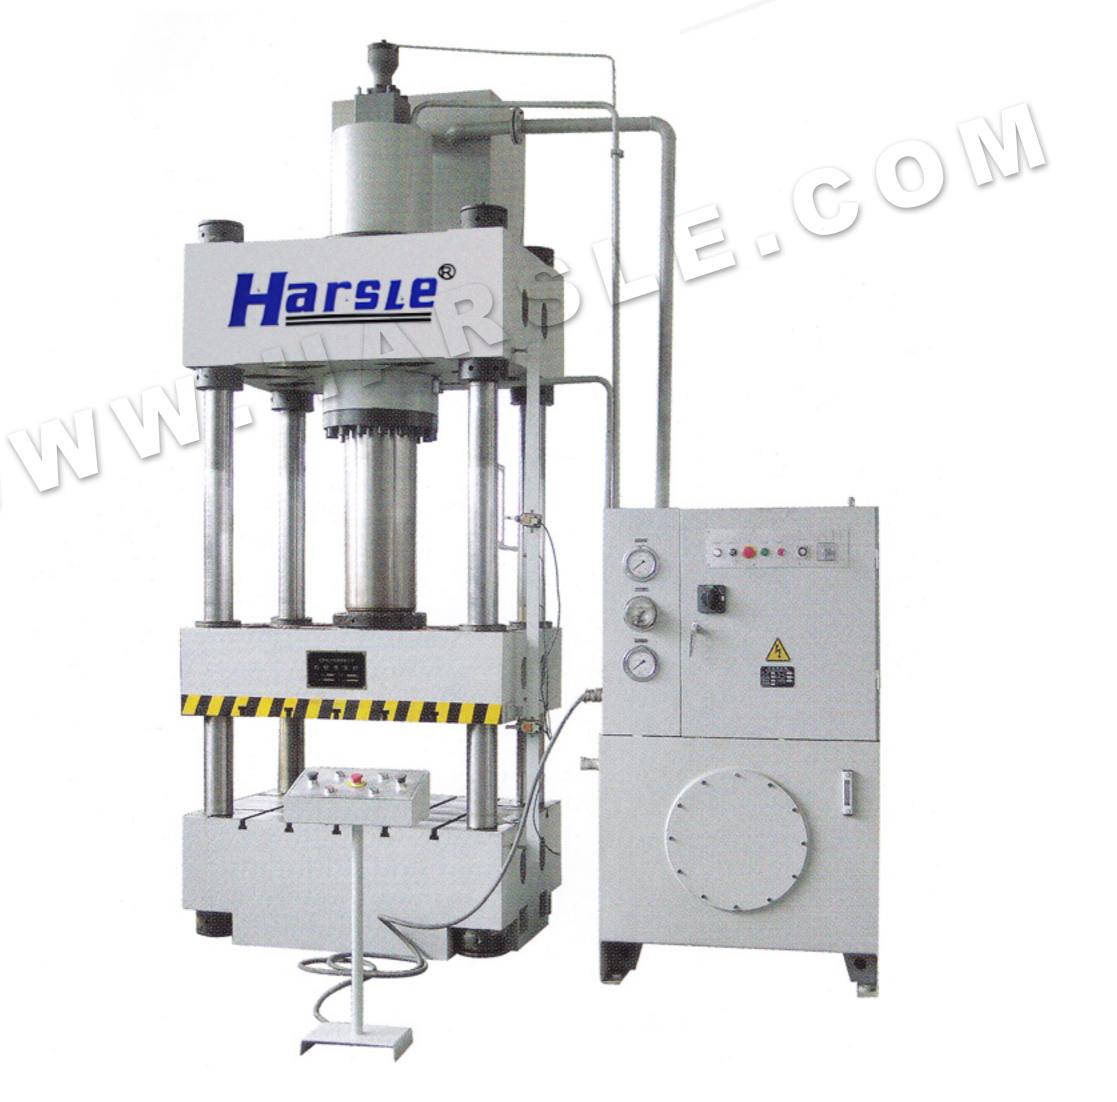

## Y32 Four-Column Hydraulic Press Machine

Computer optimized design, 3-beam, 4-column structure, simple but with high performance price ratio.