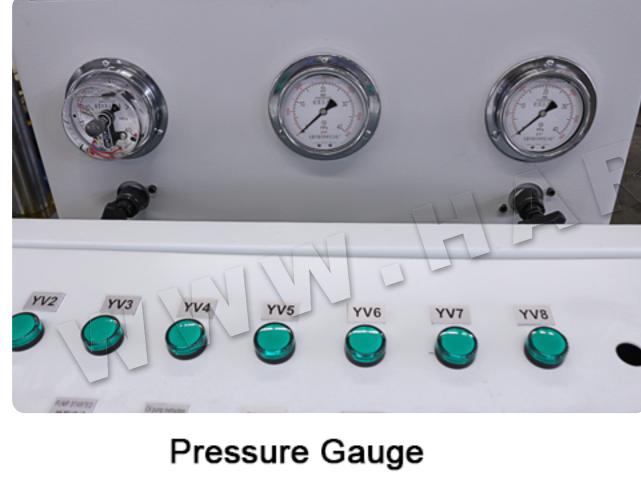

## PRODUCT DETAILS

Polished and chromed with high rigidity treatment.

Cylinaer

Siemens brand from Germany.

Detect main cylinder and ejection cylinder pressure, adjust system hydraulic pressure.

Cartridge valve integral unit equipped for hydraulic control system, reliable, durable and less hydraulic shock, with shorter connection pipeline and fewer releases