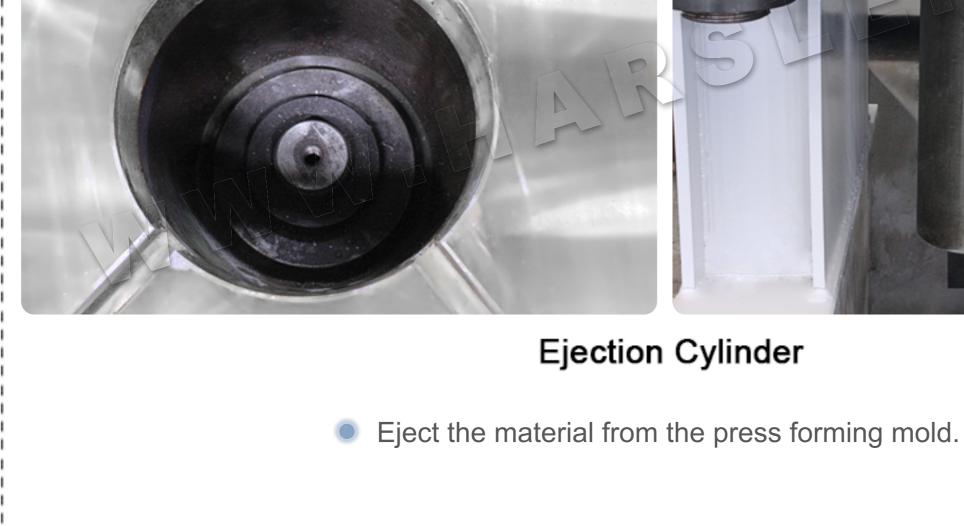

## PRODUCT DETAILS

Polished and chromed with high rigidity treatment.

Cylinaer

Siemens brand from Germany.

Detect main cylinder and ejection cylinder pressure, adjust system hydraulic pressure.

Cartridge valve integral unit equipped for hydraulic control system, reliable, durable and less hydraulic shock, with shorter connection pipeline and fewer releases