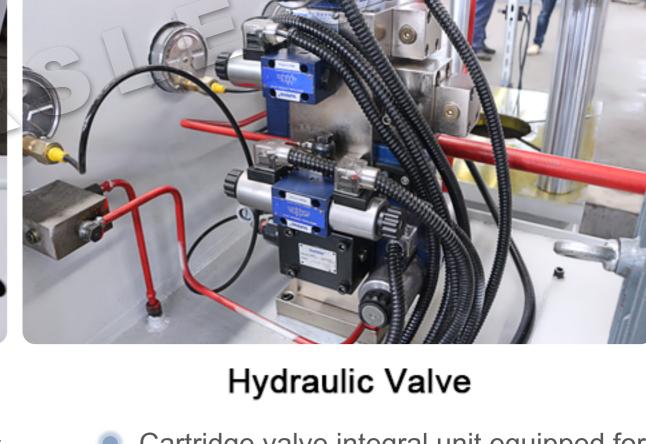

## PRODUCT DETAILS

Polished and chromed with high rigidity treatment.

Cylinaer

Siemens brand from Germany.

Detect main cylinder and ejection cylinder pressure, adjust system hydraulic pressure.

Cartridge valve integral unit equipped for hydraulic control system, reliable, durable and less hydraulic shock, with shorter connection pipeline and fewer releases

points.