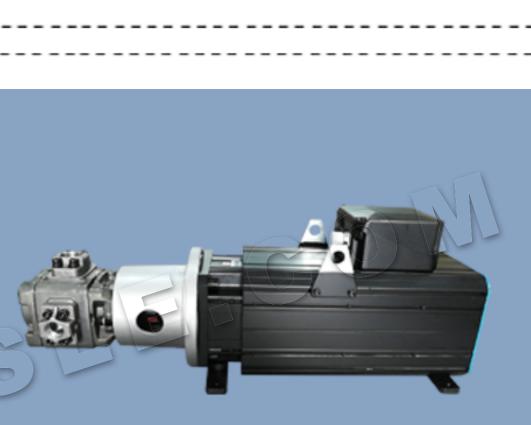

## Y32 Four-Column Hydraulic Press Machine

Computer optimized design, 3-beam, 4-column structure, simple but with high performance price ratio.



## PRODUCT DETAILS



Polished and chromed with high rigidity treatment.

Cylinaer



Siemens brand from Germany.



Detect main cylinder and ejection cylinder pressure, adjust system hydraulic pressure.



Cartridge valve integral unit equipped for hydraulic control system, reliable, durable and less hydraulic shock, with shorter connection pipeline and fewer releases

points.









## N controller



W controller

400~3000mm

reflector

**PLC** Sens Pump Stat/Stop (4:5.6/P **河里/平自也** 

MITSUBISHI



Shuttle Table

Water cooler



**Touch Screen** 

Servo pump control system