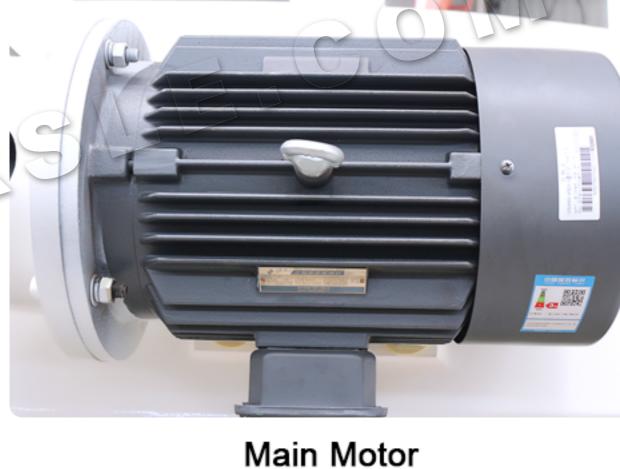

## PRODUCT DETAILS

Polished and chromed with high rigidity treatment.

Cylinaer

Siemens brand from Germany.

Detect main cylinder and ejection cylinder pressure, adjust system hydraulic pressure.

Cartridge valve integral unit equipped for hydraulic control system, reliable, durable and less hydraulic shock, with shorter connection pipeline and fewer releases